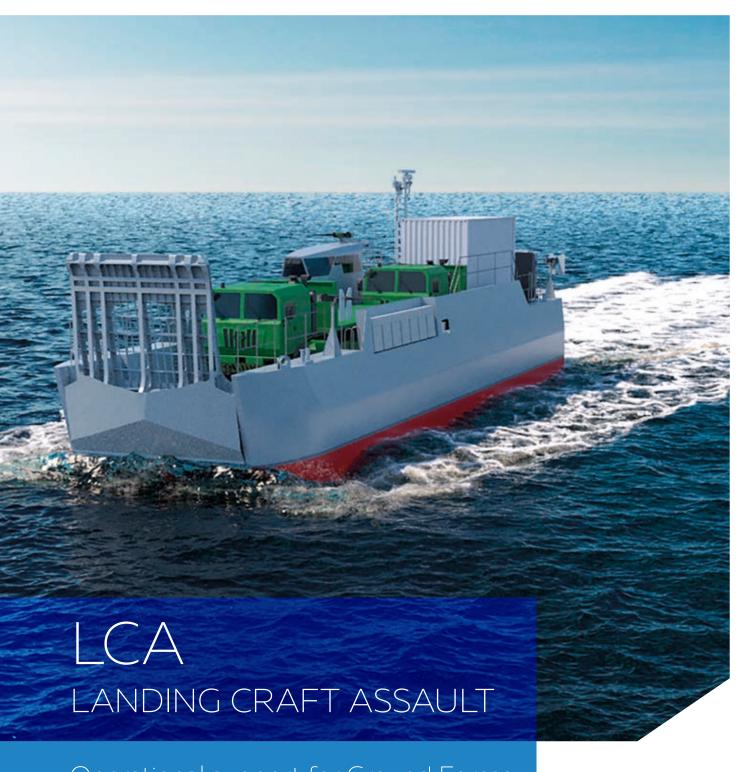

## **LCA**

## LANDING CRAFT ASSAULT

## Operational support for Ground Forces

Adaptable to any type of amphibious ship, NATO or Makassar class, the LCA is designed to efficiently transfer equipment and troops ashore.

Robust, reliable, with excellent mobility and maneuverability, the LCA lands and reembarks Ground Forces in record time during amphibious assault operations.

- Operated from NATO
  or Makassar class well decks
- ▲ High payload capacity
- ▲ Efficient transfer
- ▲ Adapted to modern Land Forces vehicles
- ▲ Very shallow water operations

|                                        | LCA |
|----------------------------------------|-----|
| PERFORMANCES                           |     |
| 1othership interface                   |     |
| Operated from NATO well deck           | *   |
| Operated from Makassar class well deck | *   |
| Virtual reality docking training       | *   |
| Navigation                             |     |
| Very shallow water operations          | *** |
| Speed (loaded/unloaded ship)           | *   |
| Operational range                      | *   |
| MISSIONS                               |     |
| Amphibious Operations                  |     |
| Vehicles landing                       | **  |
| Civilian logistics                     | **  |
| Harbor / beach interface               | **  |
| Deployment of RHIBs / interceptors     | *   |
| Beach reconnaissance assistance        | *   |