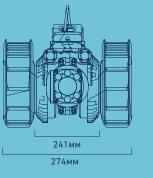

#### DT340 'S' Crawler General Specifications

Lenath: Width: Height: Weight: Materials:

Depth Rating: Viewing Capability:

Wheels: Tracks: Turn Radius: Speed: Operating Temp: Warranty:

#### **Electrical System**

System: Battery Run Time: Battery Recharge: Sensors:

141 mm (5.55") 151 mm (5.96") 16.6 kg (36.59 lb) Stainless Steel Aluminium High Strength sapphire 50 m (164 ft) Pipelines 200mm (8") Diameter to 900mm (36") Center 4 (optional sizes) Optional 0 mm (0") 12 m / min -5C to 40C (23F - 104F) 1 Year - parts and labor