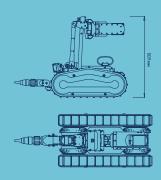

#### DT340 'S' Crawler General Specifications

Lenath: Width: Height: Weight: Materials:

Depth Rating: Viewing Capability:

Wheels: Tracks: Turn Radius: Speed: Operating Temp: Warranty:

#### **Electrical System**

System: Battery Run Time: Battery Recharge: Sensors:

141 mm (5.55") 151 mm (5.96") 16.6 kg (36.59 lb) Stainless Steel Aluminium High Strength sapphire 50 m (164 ft) Pipelines 200mm (8") Diameter to 900mm (36") Center 4 (optional sizes) Optional 0 mm (0") 12 m / min -5C to 40C (23F - 104F) 1 Year - parts and labor