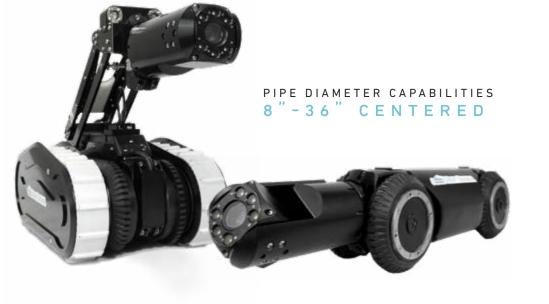

# Leave the CCTV truck behind

Built for municipal pipe inspections as small as 8" in diameter, the DT340 Pipe Crawler is fully submersible. Being battery operated removes the need for a CCTV truck, generator or onsite power supply.

#### **Electrical System**

System: Battery Run Time: Battery Recharge: Sensors:

141 mm (5.55") 151 mm (5.96") 16.6 kg (36.59 lb) Stainless Steel Aluminium High Strength sapphire 50 m (164 ft) Pipelines 200mm (8") Diameter to 900mm (36") Center 4 (optional sizes) Optional 0 mm (0") 12 m / min -5C to 40C (23F - 104F) 1 Year - parts and labor

### Scalable design and assorted wheel options

**Durable Construction** 

The DT340 Pipe Crawler can be redesigned or upgraded to fit various pipe diameters. Interchange with various wheel options to inspect different pipe materials.