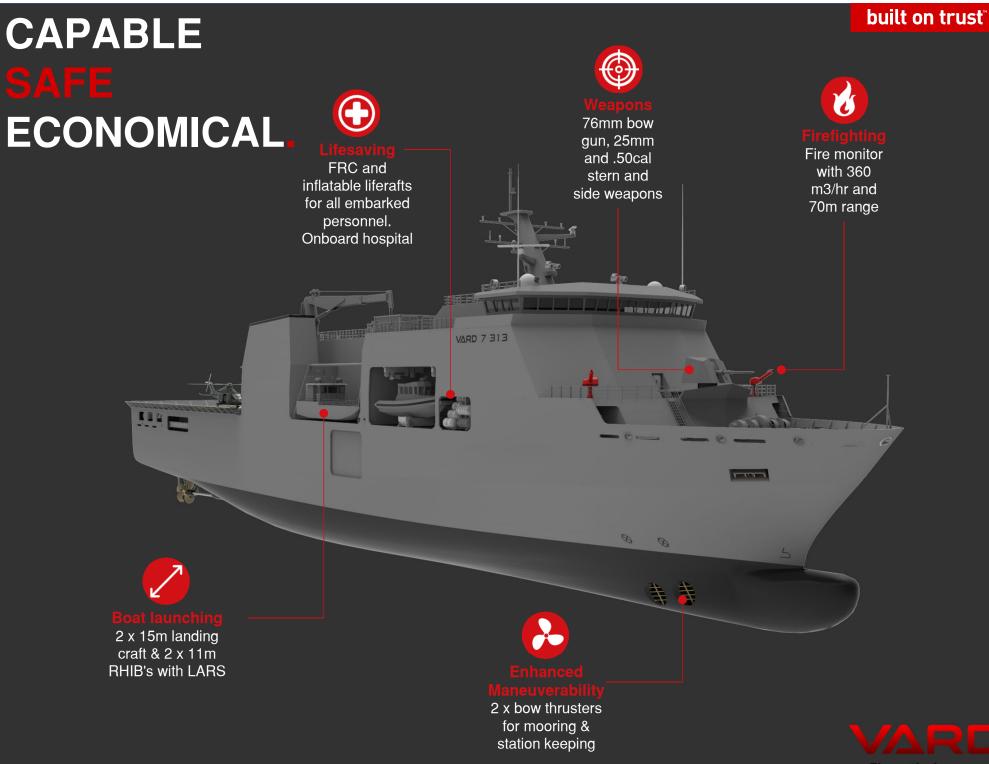

## Multi Role Vessel VARD 7 313

THE OWNER OF THE OWNER OF

ETTINAL I

VARD 7 313



built on trust







# CAPABLE SAFE ECONOMICAL.



Flight deck for 2 medium lift helicopters

-5



### Transpor . Logistics

1,400m<sup>2</sup> Internal RoRo deck & 2 x 550m<sup>3</sup> full breadth cargo holds

#### ### ###### #########

### Deployment

Access

Efficient vehicle and asset loading and deployment via stern and side ramps



Hanger for 4 x medium lift helicopter

> Cabins, service & recreational spaces for 74 core crew, 32 trainees and 300 embarked personnel





a Fincantieri company

Ĵ

Optimized

bow & hullform

efficiency & reduced motions

# CAPABLE SAFE ECONOMICAL.