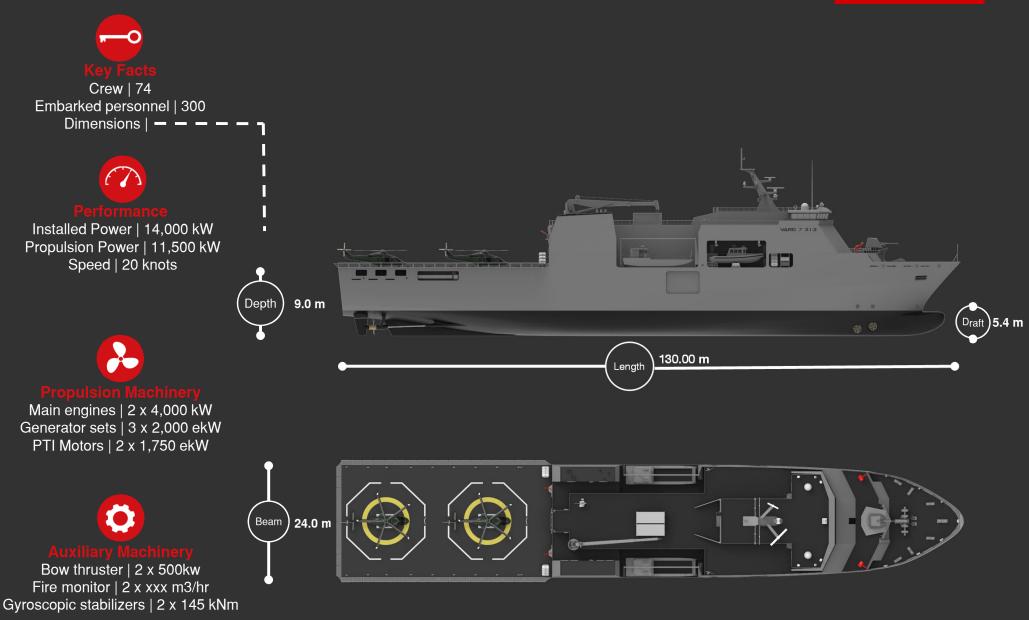

## Multi Role Vessel VARD 7 313

THE OWNER OF THE OWNER OF

ETTINAL I

VARD 7 313

built on trust