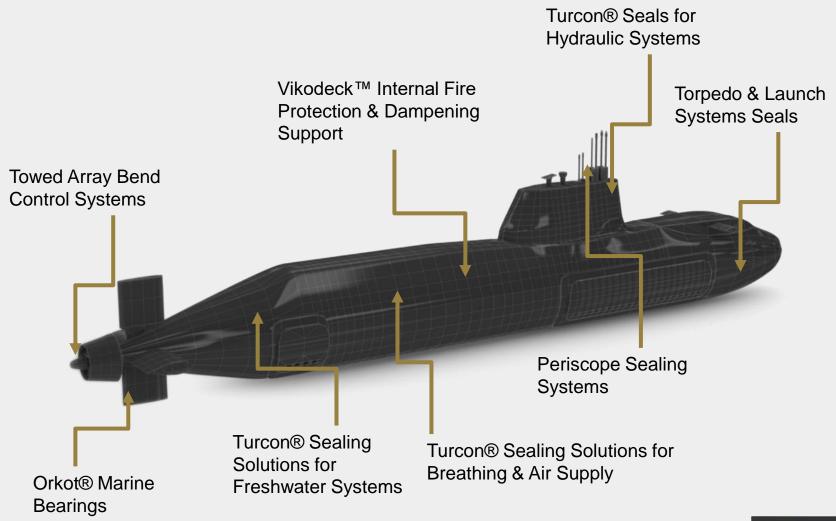

ymer solutions can be found in the deepest oceans to the furthest reaches of outer space.



Trelleborg is able to seal, damp, and protect critical applications to withstand some of the harshest environments know to man.



## Taking performance to new levels

Competitive advantages in our DNA





#### **Ensure Excellence in everything we do**

**Continuously raising the bar** 





WORKING CAPITAL





# Providing performance-critical solutions for highly demanding environments



With over 40 ISO certified manufacturing facilities globally, Trelleborg can support your projects with proven material and application expertise developed for the defense industry.



# Sea



# Ship



# Ship





# Ship



# **Amphibious vehicle**





# Inflatable boat / RIB



# **ROV / AUV**